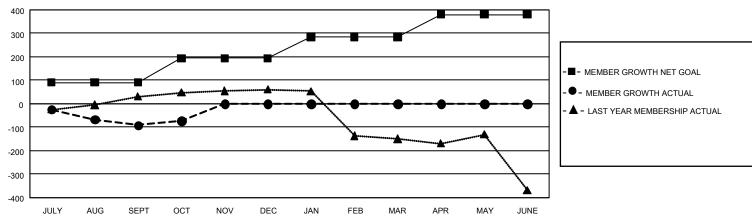

## GMT Constitutional Area 4, Group C

REPORT DOES NOT INCLUDE CLUBS IN UNDISTRICTED AREAS.

| Clubs                 |               |           |               | Members               |                          |                         |                                                    |
|-----------------------|---------------|-----------|---------------|-----------------------|--------------------------|-------------------------|----------------------------------------------------|
| RESULTS FOR 2021-2022 |               |           |               | RESULTS FOR 2021-2022 |                          |                         |                                                    |
| QUARTER               | NEW CLUB GOAL | NEW CLUBS | DROPPED CLUBS | QUARTER ME            | EMBER GROWTH NET<br>GOAL | MEMBER GROWTH<br>ACTUAL | DROPPED MEMBERS<br>ACTUAL (including<br>transfers) |
| JULY/AUG/SEPT         | 12            | 1         | 7             | JULY/AUG/SEPT         | 91                       | 101                     | 186                                                |
| OCT/NOV/DEC           | 12            | 1         | 0             | OCT/NOV/DEC           | 103                      | 50                      | 29                                                 |
| JAN/FEB/MAR           | 21            | 0         | 0             | JAN/FEB/MAR           | 91                       | 0                       | 0                                                  |
| APR/MAY/JUNE          | 18            | 0         | 0             | APR/MAY/JUNE          | 95                       | 0                       | 0                                                  |