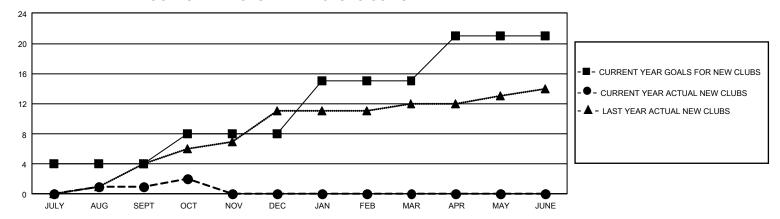

## GMT Constitutional Area 4, Group C

REPORT DOES NOT INCLUDE CLUBS IN UNDISTRICTED AREAS.

| Clubs                 |               |           |               | Members               |                          |                         |                                                    |
|-----------------------|---------------|-----------|---------------|-----------------------|--------------------------|-------------------------|----------------------------------------------------|
| RESULTS FOR 2021-2022 |               |           |               | RESULTS FOR 2021-2022 |                          |                         |                                                    |
| QUARTER               | NEW CLUB GOAL | NEW CLUBS | DROPPED CLUBS | QUARTER ME            | EMBER GROWTH NET<br>GOAL | MEMBER GROWTH<br>ACTUAL | DROPPED MEMBERS<br>ACTUAL (including<br>transfers) |
| JULY/AUG/SEPT         | 12            | 1         | 7             | JULY/AUG/SEPT         | 91                       | 101                     | 186                                                |
| OCT/NOV/DEC           | 12            | 1         | 0             | OCT/NOV/DEC           | 103                      | 50                      | 29                                                 |
| JAN/FEB/MAR           | 21            | 0         | 0             | JAN/FEB/MAR           | 91                       | 0                       | 0                                                  |
| APR/MAY/JUNE          | 18            | 0         | 0             | APR/MAY/JUNE          | 95                       | 0                       | 0                                                  |